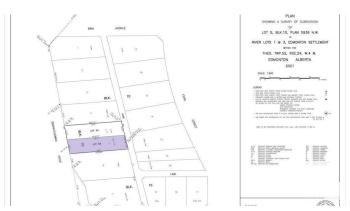

#### \$1,025,000

0 Bedroom, 0.00 Bathroom, Single Family on 0.00 Acres

Windsor Park (Edmonton), Edmonton, AB

47'x190' VACANT LOT. Flat, development ready site. No ASBESTOS, no demolition, just submit your plans to the city and BUILD. Listed for way less than the City of Edmonton tax assessment. With the potential for breathtaking views, located on one of Edmonton's most iconic drives.. this one is a no brainer. The large 47' frontage allows for a full sized house and the 190 foot backyard offers tons of potential with room for a green space, huge back patio, plus a triple car garage and even an over the garage suite, all with room to spare on this massive 835 Sq M lot. DO NOT MISS YOUR CHANCE!