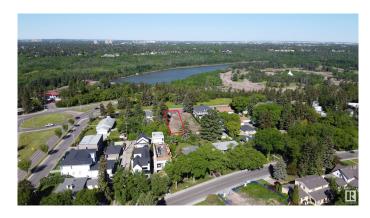

#### \$1,025,000

0 Bedroom, 0.00 Bathroom, Single Family on 0.00 Acres

Windsor Park (Edmonton), Edmonton, AB

47'x190' VACANT LOT. Flat, development ready site. No ASBESTOS, no demolition, just submit your plans to the city and BUILD. Listed for way less than the City of Edmonton tax assessment. With the potential for breathtaking views, located on one of Edmonton's most iconic drives.. this one is a no brainer. The large 47' frontage allows for a full sized house and the 190 foot backyard offers tons of potential with room for a green space, huge back patio, plus a triple car garage and even an over the garage suite, all with room to spare on this massive 835 Sq M lot. DO NOT MISS YOUR CHANCE!

### **Exterior**

Exterior Features Back Lane, Flat Site, Hillside, Level Land, No Through Road,

Playground Nearby, Private Setting, Public Transportation, Ravine View,

**River View** 