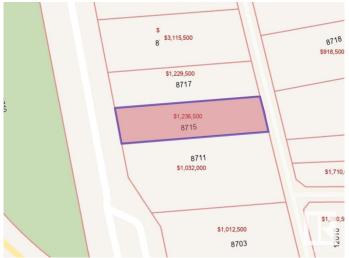

# \$1,025,000 - 8715 Saskatchewan Drive, Edmonton

MLS® #E4443134

## **Community Information**

Address 8715 Saskatchewan Drive

Area Edmonton

Subdivision Windsor Park (Edmonton)

City Edmonton
County ALBERTA

Province AB

Postal Code T6G 2A9