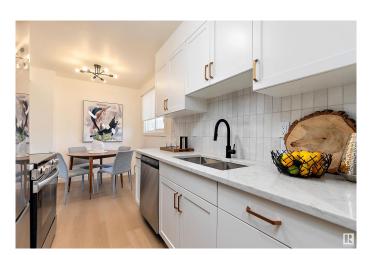

# \$264,999

3 Bedroom, 2.00 Bathroom, 955 sqft Condo / Townhouse on 0.00 Acres

Homesteader, Edmonton, AB

Amazing Opportunity in Homesteader! Backing out onto a large green space with walking paths and dog park near by. Welcome to this beautifully renovated 3-bedroom, 2-bathroom corner unit, perfectly situated in a well-maintained condo complex with some of the lowest condo fees in Edmonton. Backing onto a ravine-style green space and off-leash dog park, this home offers the perfect blend of privacy, nature, and convenience. Enjoy peace of mind in a solid, financially healthy complex with a strong reserve fund. Whether you're a first-time buyer, this property is a standout choice in a prime location.

# **Exterior**

Exterior Wood, Metal, Vinyl

Exterior Features Backs Onto Park/Trees, Fenced, Park/Reserve, Playground Nearby,

Public Transportation, Schools, Shopping Nearby

Roof Asphalt Shingles
Construction Wood, Metal, Vinyl
Foundation Concrete Perimeter