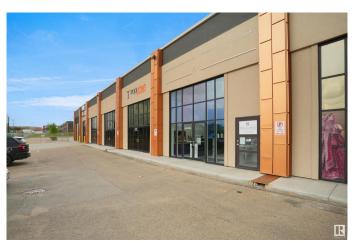

# **\$0 - 9166 34a Avenue, Edmonton**

MLS® #E4443525

### \$0

0 Bedroom, 0.00 Bathroom, Office on 0.00 Acres

Strathcona Industrial Park, Edmonton, AB

6 Separate offices of Various sizes fully furnished on the Second floor suitable for Professionals, Lawyer's ,Immigration, Accountants and other Businesses. It has common Reception with waiting area, shared fully equipped kitchen and Washroom. Awesome location with access to Anthony Henday and Whitemud. Monthly gross rent for each office is \$800 per month which includes common area charges and utilities.

## **Exterior**

Exterior Brick, Concrete, Mixed Construction Brick, Concrete, Mixed