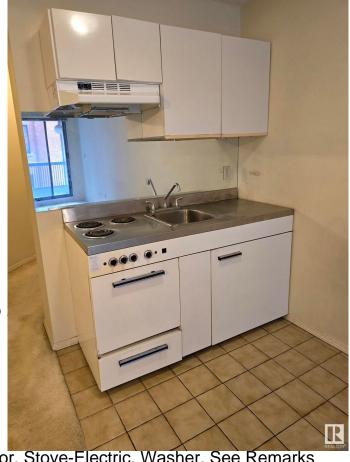

## \$88,800

1 Bedroom, 1.00 Bathroom, 488 sqft Condo / Townhouse on 0.00 Acres

WîhkwÃantôwin, Edmonton, AB

Unique studio apartment in desirable Le Marchand Tower. It is very retro and ready for you to move in if you don't mind the current finishings, but it does need a full upgrade. The unique fridge, sink, and stove cabinet is a space saver, but if you were to renovate, you can easily fit in a small regular kitchen with a breakfast bar. Then there is a living room, nook for the bed (which could have a curtain or wall for privacy), full bathroom, laundry room and storage. Plus there is underground parking and the River Valley Promenade is right outside your door. Check out this affordable option!

Amenities Deck, Detectors Smoke, No

Parking, Security Door

Parking Spaces 1

Parking Parkade

Interior

Appliances Dryer, Hood Fan, Refrigerator, Stove-Electric, Washer, See Remarks

Heating Forced Air-1, Natural Gas