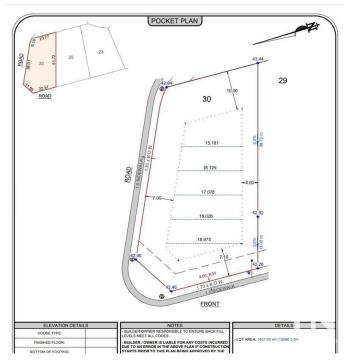

## \$599,999

0 Bedroom, 0.00 Bathroom, Rural on 0.35 Acres

Sherwood Golf & Country Club Estates, Rural Strathcona County, AB

Build your dream home on this Corner Lot situated on a quiet cul-de- sac in the Sherwood Park Golf and Country Club Estates. This 15066 square feet lot offers the perfect opportunity to create your dream home with the builder of your choice. Ideally located just minutes from the Whitemud and Anthony Henday, you'll enjoy easy access to major routes while being nestled in a tranquil, family-friendly suburb. Surrounded by scenic walking trails and lush green spaces, this lot provides the perfect blend of nature and convenience. Don't miss your chance to build in this sought-after community!