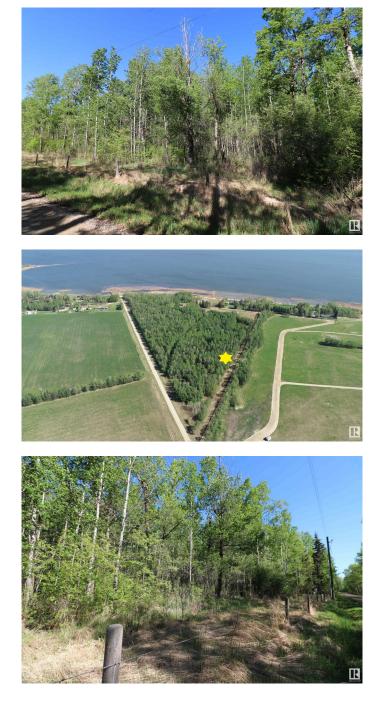

# \$87,500

0 Bedroom, 0.00 Bathroom, Rural on 1.26 Acres

None, Rural Lac Ste. Anne County, AB

40 MINUTES WEST OF EDMONTON ON THE SOUTH SHORE OF LAC STE ANNE IS WHERE YOU WILL FIND THIS TREED 1.26 ACRE PROPERTY JUST STEPS FROM THE LAKE AND WITH LOTS OF OPTIONS TO LOCATE YOUR NEW HOME, OR YOU MAY JUST WANT TO HAVE A GET-AWAY SPOT FOR THE RV. THERE ARE OTHER ATTACHED LOTS FOR SALE AS WELL. SO YOU CAN EXPAND YOUR VISION IF NEED **BE. THERE ARE VARIOUS LOCATIONS** AVAILABLE TO ACCESS THE LAKE. PLEASE CHECK THE PHOTOS FOR THE ADDITIONAL LOTS AND SIZES THAT ARE AVAILABLE. POWER AND GAS AT PROPERTY LINE.