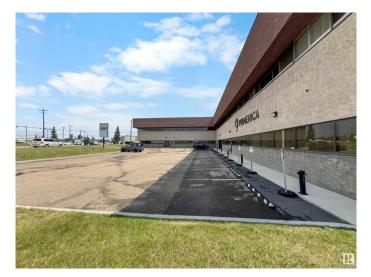

#### \$0

0 Bedroom, 0.00 Bathroom, Office on 0.00 Acres

Bonaventure Industrial, Edmonton, AB

Does your business crave flexibility and functionality? Introducing a 3,843 SF second-floor office available immediately in Northwest Edmonton, just off of St. Albert Trail. This easily accessible, come-as-you-are space is ready to be moulded to your vision. It is budget-friendly and expansiveâ€"short-term lease terms are available. This property features  $\hat{a} \in \phi$  Budget-friendly  $\hat{a} \in \phi$  Open area layout  $\hat{a} \in \phi$  Short term options available.

## Exterior

Exterior Brick Construction Brick