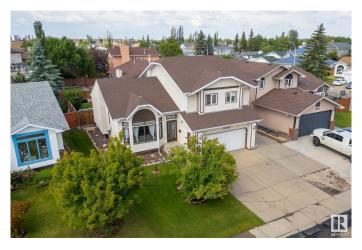

# \$524,900 - 12908 159 Avenue, Edmonton

MLS® #E4443908

#### \$524,900

5 Bedroom, 2.50 Bathroom, 1,929 sqft Single Family on 0.00 Acres

Oxford, Edmonton, AB

Welcome to this spacious 1,928 sqft two-storey in the desirable Oxford community! This well-maintained home features 3 bedrooms upstairs and 2 down, offering ample space for your family. Enjoy the elegance of a formal dining and sitting room, complemented by stunning large vaulted ceilings that create an airy, open feel. The cozy family room is perfect for relaxing, while the kitchen is both functional and inviting. Step outside to a large deck with a gazebo, ideal for outdoor entertaining. The home also boasts a heated double car garage, a large RV parking pad, and a handy shed for extra storage. Recent updates include updated bathrooms, updated kitchen including appliances, some newer windows, a furnace, hot water tank, and A/C for year-round comfort. Don't miss this fantastic opportunity to own a beautiful, well-cared-for home with all the extras!