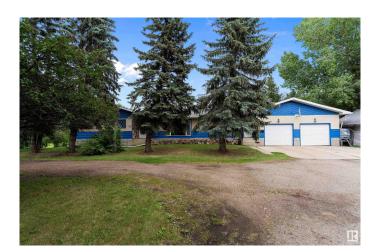

## \$480,000

5 Bedroom, 2.50 Bathroom, 2,328 sqft Rural on 5.29 Acres

None, Rural Wetaskiwin County, AB

This 5.29 acre property features a 2327 sq. ft. bungalow with 3 + 2 bedrooms, 2.5 baths and main floor laundry. It borders the Southwest corner of the City of Wetaskiwin and would be the perfect location for your home-based business. It has a wood burning fireplace that runs with the boiler to reduce the costs of Natural gas while keeping the house warm and cozy during the cold winter months. The partially finished basement has an office, 2 extra bedrooms and large open spaces that await completion. The old original home that is on the property is being used for storage. A beautiful acreage with a few out buildings and is surrounded with trees for privacy.