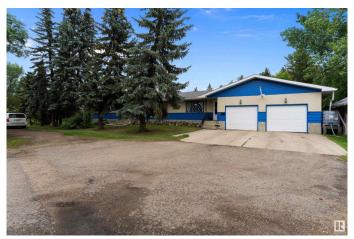

## \$480,000

5 Bedroom, 2.50 Bathroom, 2,328 sqft Rural on 5.29 Acres

None, Rural Wetaskiwin County, AB

This 5.29 acre property features a 2327 sq. ft. bungalow with 3 + 2 bedrooms, 2.5 baths and main floor laundry. It borders the Southwest corner of the City of Wetaskiwin and would be the perfect location for your home-based business. It has a wood burning fireplace that runs with the boiler to reduce the costs of Natural gas while keeping the house warm and cozy during the cold winter months. The partially finished basement has an office, 2 extra bedrooms and large open spaces that await completion. The old original home that is on the property is being used for storage. A beautiful acreage with a few out buildings and is surrounded with trees for privacy.