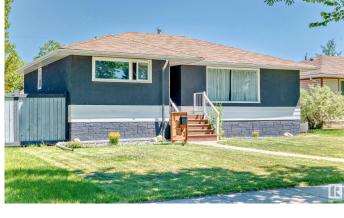

## \$420,000

4 Bedroom, 2.00 Bathroom, 1,147 sqft Single Family on 0.00 Acres

Dovercourt, Edmonton, AB

Across from the park. 3 bedroom 1146 sq feet bungalow on a quiet street in Dovercourt. Hardwood floors throughout the main floor, 1/2 bath off the master bedroom, entertaining-size living and dining room. Basement features family room, hobby room, one-bedroom, 3pce bathroom, kitchen and laundry room. Double garage off the alley. Newer roof and newer hot water tank. Home is in great location across from a park and close to all amenities.

### **Exterior**

Exterior Wood, Stucco

Exterior Features Back Lane, Fenced, Landscaped, Park/Reserve

Roof Asphalt Shingles

Construction Wood, Stucco

Foundation Concrete Perimeter