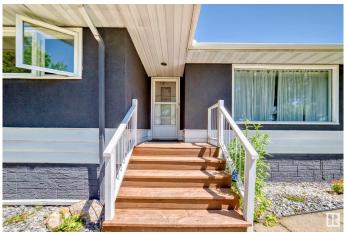

## \$420,000

4 Bedroom, 2.00 Bathroom, 1,147 sqft Single Family on 0.00 Acres

Dovercourt, Edmonton, AB

Across from the park. 3 bedroom 1146 sq feet bungalow on a quiet street in Dovercourt. Hardwood floors throughout the main floor, 1/2 bath off the master bedroom, entertaining-size living and dining room. Basement features family room, hobby room, one-bedroom, 3pce bathroom, kitchen and laundry room. Double garage off the alley. Newer roof and newer hot water tank. Home is in great location across from a park and close to all amenities.

### **Exterior**

Exterior Wood, Stucco

Exterior Features Back Lane, Fenced, Landscaped, Park/Reserve

Roof Asphalt Shingles

Construction Wood, Stucco

Foundation Concrete Perimeter