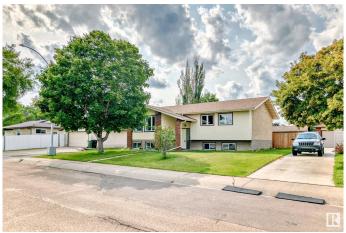

#### \$440,000

4 Bedroom, 2.50 Bathroom, 1,254 sqft Single Family on 0.00 Acres

Carlisle, Edmonton, AB

Welcome to the community of Carlisle! Don't miss this spacious, bright bilevel. Recently up graded with all new Windows and doors (2024), newer Fridge (2020) and newer furnace. Conveniently located close to Schools, shopping(superstore, TnT etc) and transportation. Huge Double garage with more parking at the back and a huge lot. Separate back entrance for the basement, for possible developing a rental suite in future. Must to see!

#### **Amenities**

Amenities Deck, Detectors Smoke

Parking Spaces 4

Parking Double Garage Detached

#### **Exterior**

Exterior Wood, Brick, Metal, Stucco

Exterior Features Back Lane, Fenced, Landscaped, Public Transportation, Schools,

**Shopping Nearby** 

Lot Description 724 m2

Roof Asphalt Shingles

Construction Wood, Brick, Metal, Stucco