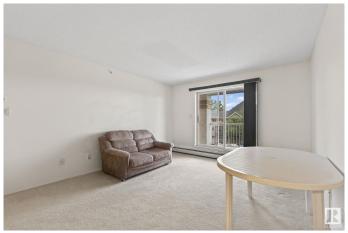

#### \$189,900

2 Bedroom, 2.00 Bathroom, 950 sqft Condo / Townhouse on 0.00 Acres

Terra Losa, Edmonton, AB

Spacious TOP FLOOR unit in popular Terra Losa Neighbourhood. Two bedrooms and two full baths. Great layout. Nice and bright. Underground parking stall has a storage cage in front. Close to all amenities such as shopping, transportation, parks & playground with easy access onto major arteries. Priced perfect!

### **Interior**

Interior Features ensuite bathroom

Appliances Dishwasher-Built-In, Dryer, Microwave Hood Fan, Refrigerator,

Stove-Electric, Washer, Window Coverings

Heating Baseboard, Natural Gas