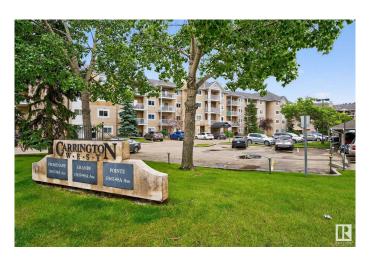

#### \$189,900

2 Bedroom, 2.00 Bathroom, 950 sqft Condo / Townhouse on 0.00 Acres

Terra Losa, Edmonton, AB

Spacious TOP FLOOR unit in popular Terra Losa Neighbourhood. Two bedrooms and two full baths. Great layout. Nice and bright. Underground parking stall has a storage cage in front. Close to all amenities such as shopping, transportation, parks & playground with easy access onto major arteries. Priced perfect!

#### **Essential Information**

MLS® # E4444276 Price \$189,900

Bedrooms 2
Bathrooms 2.00
Full Baths 2
Square Footage 950
Acres 0.00
Year Built 1999

Type Condo / Townhouse Sub-Type Lowrise Apartment

Style Single Level Apartment