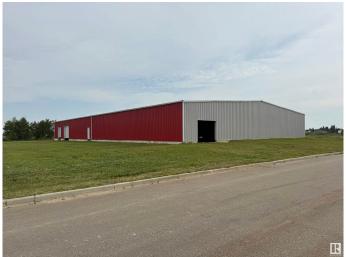

## \$950,000

0 Bedroom, 0.00 Bathroom, Land Commercial on 0.00 Acres

Tofield, Tofield, AB

Amazing 16,000 sq ft steel building on 1.37 acres off Hwy 14 in the town of Tofield. 3 phase power to the pole; plumbed and engineered for great drainage and flexibility. New construction, insulation and doors. Complete the finishing work to enjoy this great location and building for your specific requirements. Engineering reports and environmental studies available upon an accepted offer. estimate to complete ~\$200K - don't miss out on this rare opportunity.

### **Exterior**

Exterior Metal, Steel Frame

Roof Metal Shingles

Construction Metal, Steel Frame