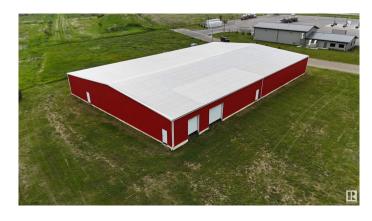

## \$950,000

0 Bedroom, 0.00 Bathroom, Land Commercial on 0.00 Acres

Tofield, Tofield, AB

Amazing 16,000 sq ft steel building on 1.37 acres off Hwy 14 in the town of Tofield. 3 phase power to the pole; plumbed and engineered for great drainage and flexibility. New construction, insulation and doors. Complete the finishing work to enjoy this great location and building for your specific requirements. Engineering reports and environmental studies available upon an accepted offer. estimate to complete ~\$200K - don't miss out on this rare opportunity.

### **Exterior**

Exterior Metal, Steel Frame

Roof Metal Shingles

Construction Metal, Steel Frame