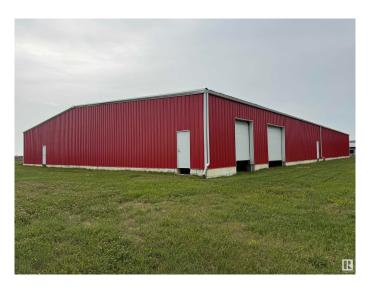

## \$950,000

0 Bedroom, 0.00 Bathroom, Land Commercial on 0.00 Acres

Tofield, Tofield, AB

Amazing 16,000 sq ft steel building on 1.37 acres off Hwy 14 in the town of Tofield. 3 phase power to the pole; plumbed and engineered for great drainage and flexibility. New construction, insulation and doors. Complete the finishing work to enjoy this great location and building for your specific requirements. Engineering reports and environmental studies available upon an accepted offer. estimate to complete ~\$200K - don't miss out on this rare opportunity.

### **Exterior**

Exterior Metal, Steel Frame

Roof Metal Shingles

Construction Metal, Steel Frame