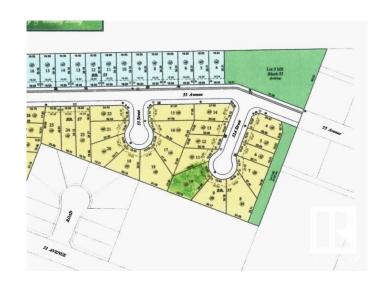

## \$52,500

0 Bedroom, 0.00 Bathroom, Single Family on 0.00 Acres

Tofield, Tofield, AB

Huge 11,192 sq/ft, pie-shaped lot in Tofield! Fully serviced lot with a 52ft pocket width! Cul-de-sac location. Residential tax Incentive is associated with this lot. Small town feel with some big city amenities! A must See !!!