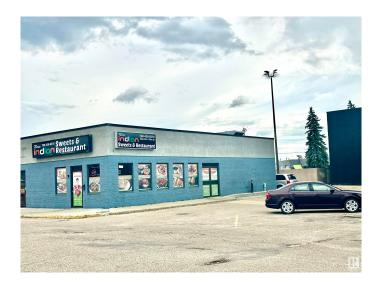

# \$240,000 - 6224 99 Street, Edmonton

MLS® #E4444842

#### \$240,000

0 Bedroom, 0.00 Bathroom, Business on 0.00 Acres

Rosedale Industrial, Edmonton, AB

An excellent opportunity to own a well-established and thriving Indian Sweets & Restaurant located in the high-traffic Argyll Plaza. Operating successfully for over seven years, the business has built a strong reputation and a loyal customer base. Positioned in a busy plaza with surrounding restaurants and shops, it benefits from steady foot traffic and great visibility. The restaurant offers a wide variety of authentic Indian dishes and sweets, all freshly made to order using quality ingredients. Known for its flavorful daily specials, it enjoys a strong local following and repeat clientele. With hours that cater to both daytime and evening customers, the business serves a broad market. This turnkey operation is profitable and well-managed, perfect for someone looking to enter or expand in the food industry. Financials, lease details, and a list of included assets will be shared with serious buyers upon signing a Non-Disclosure Agreement (NDA).