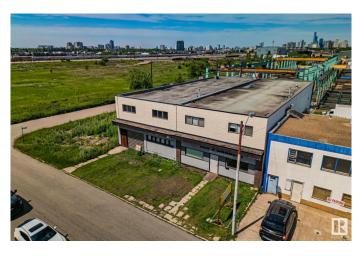

## \$1,250,000

0 Bedroom, 0.00 Bathroom, Industrial on 0.00 Acres

CPR Irvine, Edmonton, AB

BEST FIND this year. Private, unassuming, secure, free-standing, (not a condo) clean building. Just listed. Unusually good CENTRAL location, 1/2 block west of 99 St. Overbuilt concrete block, 13,000 square foot 2 story building. You will appreciate this design flexibility, as You settle into Your new location. Configuring this voluminous space to Your usage is inexpensive, IF You change anything. Extensive office space developed on 2nd floor. Grade level north access loading doors. To be purchased with the lot (e4445287) contiguous to the west, \$150,000. Total of 3 Lots 35mX39.6m=1386m2 or almost 15,000 sq ft. zoned IM. Previous usage for decades was clean furniture manufacturing. There are no major costs to surprise You here. There are multiple forced air furnaces and ducting for materials safety & staff comfort. Upgraded electrical services, many washrooms, etc!

# **Community Information**

Address 9938 70 Avenue

Area Edmonton
Subdivision CPR Irvine
City Edmonton
County ALBERTA

Province AB

Postal Code T6E 0V7