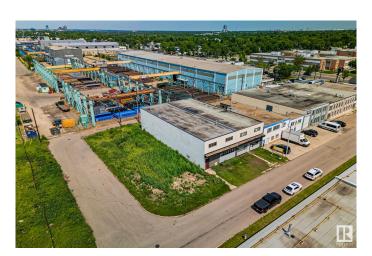

## \$1,250,000

0 Bedroom, 0.00 Bathroom, Industrial on 0.00 Acres

CPR Irvine, Edmonton, AB

BEST FIND this year. Private, unassuming, secure, free-standing, (not a condo) clean building. Just listed. Unusually good CENTRAL location, 1/2 block west of 99 St. Overbuilt concrete block, 13,000 square foot 2 story building. You will appreciate this design flexibility, as You settle into Your new location. Configuring this voluminous space to Your usage is inexpensive, IF You change anything. Extensive office space developed on 2nd floor. Grade level north access loading doors. To be purchased with the lot (e4445287) contiguous to the west, \$150,000. Total of 3 Lots 35mX39.6m=1386m2 or almost 15,000 sq ft. zoned IM. Previous usage for decades was clean furniture manufacturing. There are no major costs to surprise You here. There are multiple forced air furnaces and ducting for materials safety & staff comfort. Upgraded electrical services, many washrooms, etc!

Built in 1963

#### **Essential Information**

MLS® # E4444916 Price \$1,250,000

Bathrooms 0.00 Acres 0.00 Year Built 1963

Type Industrial

Status Active