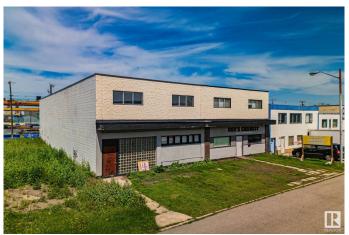

## \$1,250,000

0 Bedroom, 0.00 Bathroom, Industrial on 0.00 Acres

CPR Irvine, Edmonton, AB

BEST FIND this year. Private, unassuming, secure, free-standing, (not a condo) clean building. Just listed. Unusually good CENTRAL location, 1/2 block west of 99 St. Overbuilt concrete block, 13,000 square foot 2 story building. You will appreciate this design flexibility, as You settle into Your new location. Configuring this voluminous space to Your usage is inexpensive, IF You change anything. Extensive office space developed on 2nd floor. Grade level north access loading doors. To be purchased with the lot (e4445287) contiguous to the west, \$150,000. Total of 3 Lots 35mX39.6m=1386m2 or almost 15,000 sq ft. zoned IM. Previous usage for decades was clean furniture manufacturing. There are no major costs to surprise You here. There are multiple forced air furnaces and ducting for materials safety & staff comfort. Upgraded electrical services, many washrooms, etc!

Built in 1963

### **Exterior**

Exterior Block
Construction Block