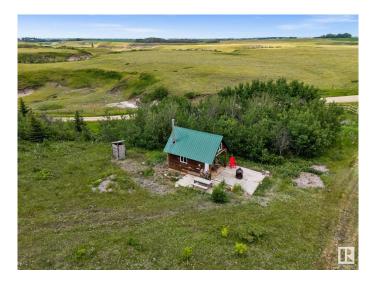

## \$299,000

0 Bedroom, 0.00 Bathroom, Rural on 8.65 Acres

None, Rural Camrose County, AB

Discover the charm of country living with this 8.65 acre parcel just minutes from the quiet community of Rosalind. Own a turn key recreational property conveniently close to Double Dam Golf Course & the popular Detention Brewery. This scenic property offers a peaceful rural setting with open space, natural beauty, and endless potentialâ€"whether you're looking to build your dream home, a great spot for a hunting base camp, and/or RV weekend, AIR BNB; group camping and horseback riding in the country or simply enjoy the tranquility of nature. With road access and hunters cabin, it's the perfect spot for those seeking privacy without being far from town amenities. Don't miss this opportunity to own your slice of Alberta countryside!

### **Exterior**

Exterior Features Fenced, River Valley View, Treed Lot