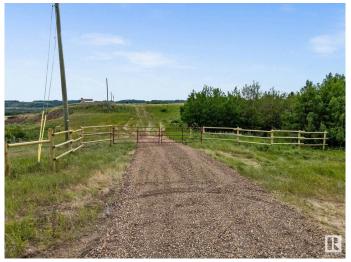

## \$299,000

0 Bedroom, 0.00 Bathroom, Rural on 8.65 Acres

None, Rural Camrose County, AB

Discover the charm of country living with this 8.65 acre parcel just minutes from the quiet community of Rosalind. Own a turn key recreational property conveniently close to Double Dam Golf Course & the popular Detention Brewery. This scenic property offers a peaceful rural setting with open space, natural beauty, and endless potentialâ€"whether you're looking to build your dream home, a great spot for a hunting base camp, and/or RV weekend, AIR BNB; group camping and horseback riding in the country or simply enjoy the tranquility of nature. With road access and hunters cabin, it's the perfect spot for those seeking privacy without being far from town amenities. Don't miss this opportunity to own your slice of Alberta countryside!