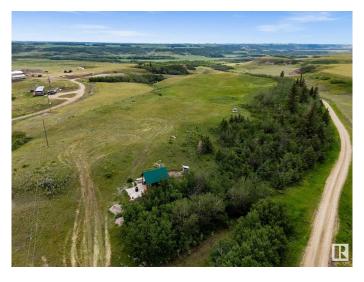

## \$299,000

0 Bedroom, 0.00 Bathroom, Rural on 8.65 Acres

None, Rural Camrose County, AB

Discover the charm of country living with this 8.65 acre parcel just minutes from the quiet community of Rosalind. Own a turn key recreational property conveniently close to Double Dam Golf Course & the popular Detention Brewery. This scenic property offers a peaceful rural setting with open space, natural beauty, and endless potentialâ€"whether you're looking to build your dream home, a great spot for a hunting base camp, and/or RV weekend, AIR BNB; group camping and horseback riding in the country or simply enjoy the tranquility of nature. With road access and hunters cabin, it's the perfect spot for those seeking privacy without being far from town amenities. Don't miss this opportunity to own your slice of Alberta countryside!

### **Exterior**

Exterior Features Fenced, River Valley View, Treed Lot