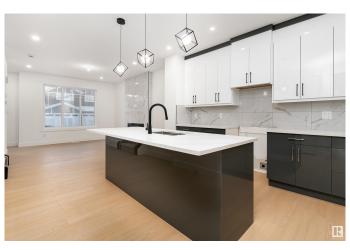

## \$510,000

3 Bedroom, 2.50 Bathroom, 1,663 sqft Single Family on 0.00 Acres

Starling, Edmonton, AB

Welcome to 3105 Magpie Way â€" a rare find in the growing community of Starling. This 3-bedroom, 2.5-bath half duplex features a striking open-to-above design, a layout rarely found in duplex homes. Located in a peaceful, newly developed area, this home also comes with a convenient side entrance, offering future suite potential or added flexibility. With construction underway, buyers still have time to select their finishes and custom build a space that reflects their personal style. A perfect opportunity to own a modern home in a thriving neighborhood. \*Photos are for representation only of a completed home\*