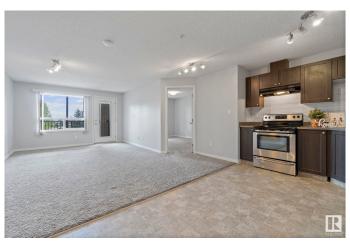

### \$214,900

2 Bedroom, 2.00 Bathroom, 883 sqft Condo / Townhouse on 0.00 Acres

The Hamptons, Edmonton, AB

Maintenance free living here in this freshly painted - 2 bedroom, 2 full bathroom condo on the 2nd floor with an underground parking stall! Great layout with the bedrooms separated by the spacious living area, an open kitchen with ample cabinets and counter space and new backsplash! Enjoy infloor heat (no restrictions on furniture placement), in-suite laundry with a HUGE storage room! Social room is on same floor and there is an on site maintenance person! Super easy access to shopping, the Whitemud and Anthony Henday to get you where you need to go.

#### Interior

Interior Features ensuite bathroom

Appliances Dishwasher-Built-In, Hood Fan, Refrigerator, Stacked Washer/Dryer,

Stove-Electric, Window Coverings

Heating In Floor Heat System, Natural Gas