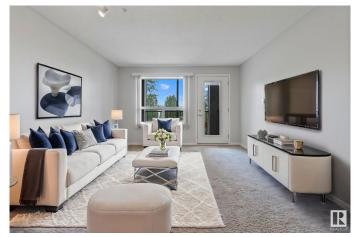

### \$214,900

2 Bedroom, 2.00 Bathroom, 883 sqft Condo / Townhouse on 0.00 Acres

The Hamptons, Edmonton, AB

Maintenance free living here in this freshly painted - 2 bedroom, 2 full bathroom condo on the 2nd floor with an underground parking stall! Great layout with the bedrooms separated by the spacious living area, an open kitchen with ample cabinets and counter space and new backsplash! Enjoy infloor heat (no restrictions on furniture placement), in-suite laundry with a HUGE storage room! Social room is on same floor and there is an on site maintenance person! Super easy access to shopping, the Whitemud and Anthony Henday to get you where you need to go.