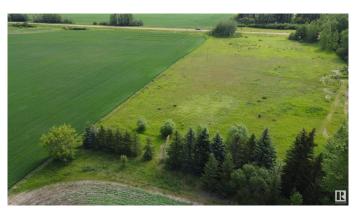

## \$149,900

0 Bedroom, 0.00 Bathroom, Rural on 3.21 Acres

None, Rural Wetaskiwin County, AB

\*\*For Sale: 3.21 Acres of Prime Land Near Wetaskiwin\*\* Discover this exceptional 3.21-acre parcel of vacant land, ideally situated just 6 kilometers east of Wetaskiwin. Perfectly located close to all the amenities you need, this property offers the convenience of nearby shopping, schools, and services, with only a short drive to town. The land is level and ready for your vision. Utilities and services are already located at the property, simplifying development and making this an attractive opportunity for buyers looking for a ready-to-build parcel. Don't miss out on this fantastic opportunity to own a spacious piece of land in a desirable location, offering both tranquility and accessibility. GST is Applicable.

#### **Exterior**

Exterior Features Level Land, Shopping Nearby