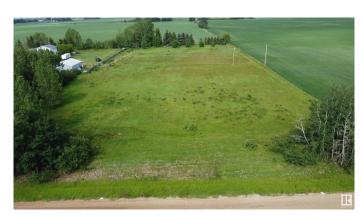

## \$149,900

0 Bedroom, 0.00 Bathroom, Rural on 3.21 Acres

None, Rural Wetaskiwin County, AB

\*\*For Sale: 3.21 Acres of Prime Land Near Wetaskiwin\*\* Discover this exceptional 3.21-acre parcel of vacant land, ideally situated just 6 kilometers east of Wetaskiwin. Perfectly located close to all the amenities you need, this property offers the convenience of nearby shopping, schools, and services, with only a short drive to town. The land is level and ready for your vision. Utilities and services are already located at the property, simplifying development and making this an attractive opportunity for buyers looking for a ready-to-build parcel. Don't miss out on this fantastic opportunity to own a spacious piece of land in a desirable location, offering both tranquility and accessibility. GST is Applicable.

#### **Exterior**

Exterior Features Level Land, Shopping Nearby