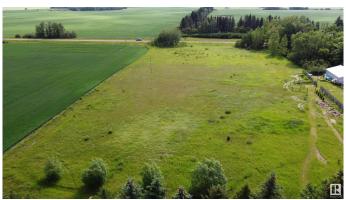

## \$149,900

0 Bedroom, 0.00 Bathroom, Rural on 3.21 Acres

None, Rural Wetaskiwin County, AB

\*\*For Sale: 3.21 Acres of Prime Land Near Wetaskiwin\*\* Discover this exceptional 3.21-acre parcel of vacant land, ideally situated just 6 kilometers east of Wetaskiwin. Perfectly located close to all the amenities you need, this property offers the convenience of nearby shopping, schools, and services, with only a short drive to town. The land is level and ready for your vision. Utilities and services are already located at the property, simplifying development and making this an attractive opportunity for buyers looking for a ready-to-build parcel. Don't miss out on this fantastic opportunity to own a spacious piece of land in a desirable location, offering both tranquility and accessibility. GST is Applicable.

#### **Exterior**

Exterior Features Level Land, Shopping Nearby