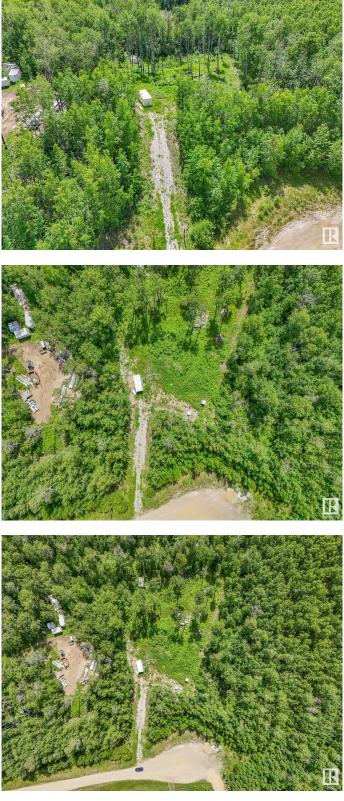

## \$95,000

0 Bedroom, 0.00 Bathroom, Rural on 2.74 Acres

Belle Vista Estates, Rural Lac Ste. Anne County, AB

THE PERFECT LOT TO BUILD YOUR DREAM HOME! Situated on one of the BEST LOTS in BELLE VISTA ESTATES this home sits on High elevation and is ideally set-up for a SOUTH-WEST facing walk-out basement. Enjoy the quiet peacefulness of country living yet only 15 minutes away from amenities in Onoway and only 30 mins to Spruce Grove. There is lots of privacy here with trees all around and a long tree-lined driveway up to the home site. Gas & Power are available at the property line.

### Exterior

Exterior Features Backs Onto Park/Trees, Hillside, No Back Lane