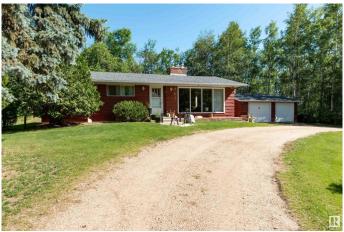

## \$795,000

3 Bedroom, 1.00 Bathroom, 1,053 sqft Rural on 2.99 Acres

Bailey's Subdivision, Rural Strathcona County, AB

PRIME LOCATION AND VALUE!!! This lovely bungalow is situated on 2.99 ACRES in Bailey's subdivision. Only 2 minutes from Sherwood Park!! Easy double access driveway to the property. Spacious and bright living room with hardwood floors and cozy brick-featured gas fireplace. Lovely kitchen with an open dining area. There are 3 bedrooms on the main plus a 4 piece bathroom. The FULLY FINISHED basement offers a Rec Room and utility/laundry room plus storage space. Double detached garage, 2000 gallon cistern and septic is tank and straight discharge. Beautifully treed walking trails and a MASSIVE BACKYARD with tons of room to enjoy the peace and tranquility. An amazing opportunity for those who want affordable acreage living and super close to town!!! Visit REALTOR® website for more information.

### **Exterior**

Exterior Wood

Exterior Features Landscaped, Private Setting, Treed Lot

Construction Wood

Foundation Concrete Perimeter