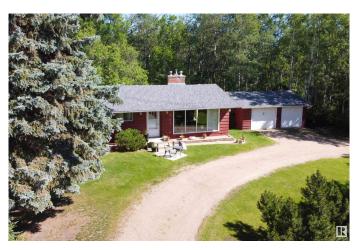

## \$795,000

3 Bedroom, 1.00 Bathroom, 1,053 sqft Rural on 2.99 Acres

Bailey's Subdivision, Rural Strathcona County, AB

PRIME LOCATION AND VALUE!!! This lovely bungalow is situated on 2.99 ACRES in Bailey's subdivision. Only 2 minutes from Sherwood Park!! Easy double access driveway to the property. Spacious and bright living room with hardwood floors and cozy brick-featured gas fireplace. Lovely kitchen with an open dining area. There are 3 bedrooms on the main plus a 4 piece bathroom. The FULLY FINISHED basement offers a Rec Room and utility/laundry room plus storage space. Double detached garage, 2000 gallon cistern and septic is tank and straight discharge. Beautifully treed walking trails and a MASSIVE BACKYARD with tons of room to enjoy the peace and tranquility. An amazing opportunity for those who want affordable acreage living and super close to town!!! Visit REALTOR® website for more information.

### **Exterior**

Exterior Wood

Exterior Features Landscaped, Private Setting, Treed Lot

Construction Wood

Foundation Concrete Perimeter