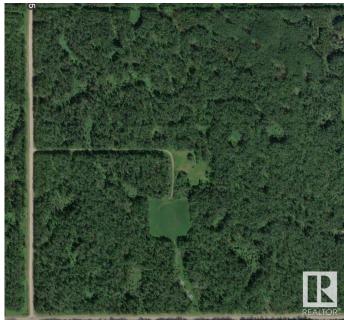

## \$225,000

0 Bedroom, 0.00 Bathroom, Rural on 39.98 Acres

None, Rural Lac Ste. Anne County, AB

Dream property one mile away from Lac St. Anne Lake. 39.98 acres mostly treed very private. Great location close to highway 43 and Ross Haven. Build a cabin, build a house or make a recreational area. Close to the lake which has great all year round fishing. Sky is the limit

#### **Exterior**

Exterior Features Boating, Private Setting, Treed Lot