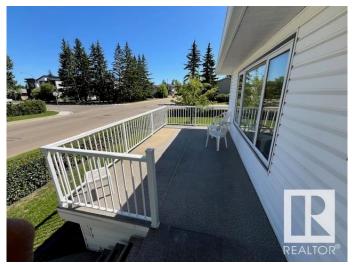

## \$474.900

4 Bedroom, 2.00 Bathroom, 1,248 sqft Single Family on 0.00 Acres

Jasper Park, Edmonton, AB

Outstanding home on a very large 731 mÂ<sup>2</sup> lot. This three bedroom bungalow with finish basement is an excellent condition and very clean. A classic floor plan that emphasizes useable space and family living. The owner has continually made upgrades over the years, including, new 35 year shingles in 2011, new energy efficient vinyl windows in 2009. Basement redone in the mid 1990s at the same time as the bathrooms and kitchen. Upgraded attic insulation in 2004, new hot water tank in 2016, new high-efficiency furnace in 2019. Newer flooring in kitchen, bathroom and hallway in 2016. The oversized 22×24 detached garage is finished with newer man door in 2025 and new overhead door in 2018.

## Interior

Appliances Dishwasher-Built-In, Dryer, Freezer, Garage Control, Garage Opener,

Refrigerator, Storage Shed, Stove-Electric, Washer, Window Coverings

Heating Forced Air-1, Natural Gas

Fireplaces Tile Surround