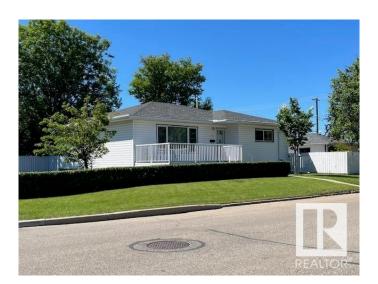

three bedroom bungalow with finish basement is an excellent condition and very clean. A classic floor plan that emphasizes useable space and family living. The owner has continually made upgrades over the years, including, new 35 year shingles in 2011, new energy efficient vinyl windows in 2009. Basement redone in the mid 1990s at the same time as the bathrooms and kitchen. Upgraded attic insulation in 2004, new hot water tank in 2016, new high-efficiency furnace in 2019. Newer flooring in kitchen, bathroom and hallway in 2016. The oversized 22×24 detached garage is finished with newer man door in 2025 and new overhead door in 2018.



## **Essential Information**

MLS® # E4445424 Price \$474,900

Bedrooms 4

Bathrooms 2.00

Full Baths 2

Square Footage 1,248

Acres 0.00

Year Built 1967







Type Single Family

Sub-Type Detached Single Family

Style Bungalow Status Active

# **Community Information**

Address 15103 92 Avenue

Area Edmonton
Subdivision Jasper Park
City Edmonton
County ALBERTA

Province AB

Postal Code T5R 5B7

# **Amenities**

Amenities Deck, See Remarks

Parking Double Garage Detached

## Interior

Appliances Dishwasher-Built-In, Dryer, Freezer, Garage Control, Garage Opener,

Refrigerator, Storage Shed, Stove-Electric, Washer, Window Coverings

Heating Forced Air-1, Natural Gas

Fireplaces Tile Surround

Stories 2

Has Basement Yes

Basement Full, Finished

# **Exterior**

Exterior Wood, Vinyl

Exterior Features Corner Lot, Fenced, Landscaped, Schools, See Remarks

Roof Asphalt Shingles

Construction Wood, Vinyl

Foundation Concrete Perimeter

## **Addi