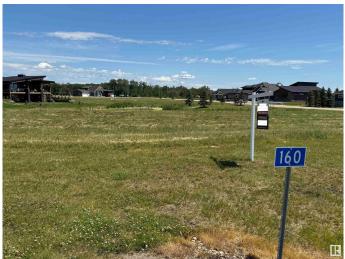

#### \$129,999

0 Bedroom, 0.00 Bathroom, Rural on 0.26 Acres

Pelican View Estates, Rural Camrose County, AB

Escape to the Pelican View Estates and build your dream home. Live full time or spend the summers steps away from the North shore of Buffalo Lake. Architectural controls keep the style and quality of the homes to a standard you will love. The Estates hold many stunning residential homes, walking trails, sandy beaches and the town of Bashaw minutes away. Located 10 minutes from Bashaw, 2.5 hours from Calgary, 1 hour from Red Deer and only 2 hours from Edmonton - right in central Alberta! Start living life at the lake today! \*Purchase price + GST is applicable. Condo fees are for the operational costs of the water and sanitation system.

## **Community Information**

Address

160 Lakeshore Close

| Area        | Rural Camrose County |
|-------------|----------------------|
| Subdivision | Pelican View Estates |
| City        | Rural Camrose County |
| County      | ALBERTA              |
| Province    | AB                   |
| Postal Code | T0B 0H3              |

## Exterior

Exterior Features Cul-De-Sac, Flat Site