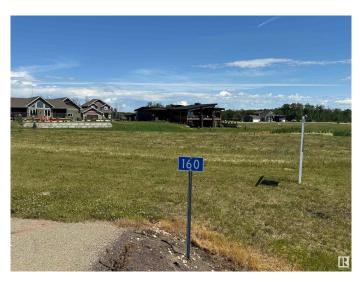

#### \$129,999

0 Bedroom, 0.00 Bathroom, Rural on 0.26 Acres

Pelican View Estates, Rural Camrose County, AB

Escape to the Pelican View Estates and build your dream home. Live full time or spend the summers steps away from the North shore of Buffalo Lake. Architectural controls keep the style and quality of the homes to a standard you will love. The Estates hold many stunning residential homes, walking trails, sandy beaches and the town of Bashaw minutes away. Located 10 minutes from Bashaw, 2.5 hours from Calgary, 1 hour from Red Deer and only 2 hours from Edmonton - right in central Alberta! Start living life at the lake today! \*Purchase price + GST is applicable. Condo fees are for the operational costs of the water and sanitation system.

## **Community Information**

Address

160 Lakeshore Close

| Area        | Rural Camrose County |
|-------------|----------------------|
| Subdivision | Pelican View Estates |
| City        | Rural Camrose County |
| County      | ALBERTA              |
| Province    | AB                   |
| Postal Code | T0B 0H3              |

## Exterior

Exterior Features Cul-De-Sac, Flat Site