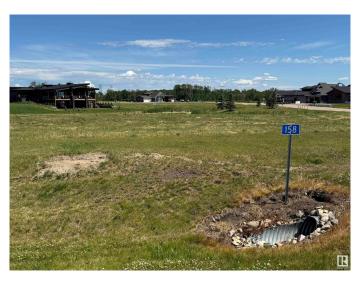

### \$129,999

0 Bedroom, 0.00 Bathroom, Rural on 0.25 Acres

Pelican View Estates, Rural Camrose County, AB

Escape to the Pelican View Estates and build your dream home. Live full time or spend the summers steps away from the North shore of Buffalo Lake. This lot backs onto the lake with stunning views of land and water. Architectural controls keep the style and quality of the homes to a standard you will love. The Estates hold many stunning residential homes, walking trails, sandy beaches and the town of Bashaw minutes away. Located 10 minutes from Bashaw, 2.5 hours from Calgary, 1 hour from Red Deer and only 2 hours from Edmonton right in central Alberta! Start living life at the lake today! \*Purchase price + GST is applicable. Condo fees are for the operational costs of the water and sanitation system.

# **Community Information**

Address 158 Lakeshore Close

Area Rural Camrose County
Subdivision Pelican View Estates

City Rural Camrose County

County ALBERTA

Province AB

Postal Code T0B 0H3