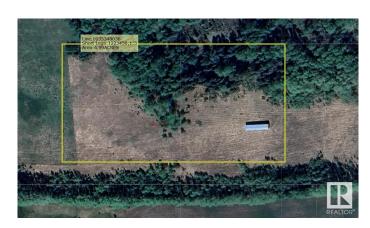

## \$50,000

0 Bedroom, 0.00 Bathroom, Rural on 4.99 Acres

None, Rural Westlock County, AB

Looking for peace and quiet of the countryside? This 4.99-acre parcel offers the perfect balance of seclusion and proximityâ€"located just 20 minutes north of Westlock, 45 minutes south of Athabasca & nearby 2 lakes - Long Island Lake & Cross Lake. Nestled in the middle of a quarter section, this property provides exceptional privacy. There are no permanent buildings or services currently on property. A registered easement is on title for access, making the land reachable. This blank canvas is ready for your vision. Quiet rural living awaitsâ€"an opportunity to own a slice of Alberta's countryside!

## **Community Information**

Address Hwy 801 Range Road 264

Area Rural Westlock County

Subdivision None

City Rural Westlock County

County ALBERTA

Province AB

Postal Code T0G 0S0