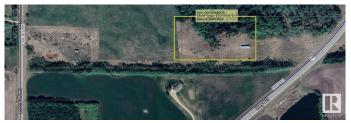

## \$50,000

0 Bedroom, 0.00 Bathroom, Rural on 4.99 Acres

None, Rural Westlock County, AB

Looking for peace and quiet of the countryside? This 4.99-acre parcel offers the perfect balance of seclusion and proximityâ€"located just 20 minutes north of Westlock, 45 minutes south of Athabasca & nearby 2 lakes - Long Island Lake & Cross Lake. Nestled in the middle of a quarter section, this property provides exceptional privacy. There are no permanent buildings or services currently on property. A registered easement is on title for access, making the land reachable. This blank canvas is ready for your vision. Quiet rural living awaitsâ€"an opportunity to own a slice of Alberta's countryside!

## **Community Information**

Address Hwy 801 Range Road 264

Area Rural Westlock County

Subdivision None

City Rural Westlock County

County ALBERTA

Province AB

Postal Code T0G 0S0