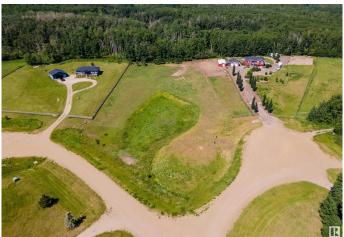

## \$89,900

0 Bedroom, 0.00 Bathroom, Rural on 2.72 Acres

Bridlewood Mews, Rural Lac Ste. Anne County, AB

Tucked away in the quiet charm of Bridlewood Mews, this 2.72 acre parcel offers the perfect blend of tranquility and convenience. Located just off Highway 37 in Lac Ste. Anne County, you're minutes from the recreational gems of several nearby lakes and close to the town of Onoway for everyday essentials. This gently rolling lot could be ideal for a walkout and is your canvas to create the peaceful country lifestyle you've always envisioned. Whether you're ready to build now or invest for the future, affordable vacant land like this doesn't come along every day. Embrace the opportunity to live close to nature while staying connected to the amenities you love.