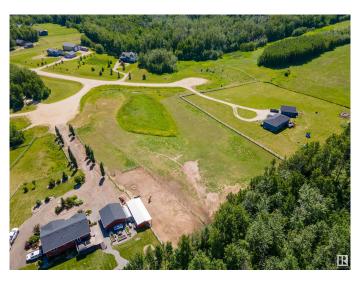

## \$89,900

0 Bedroom, 0.00 Bathroom, Rural on 2.72 Acres

Bridlewood Mews, Rural Lac Ste. Anne County, AB

Tucked away in the quiet charm of Bridlewood Mews, this 2.72 acre parcel offers the perfect blend of tranquility and convenience. Located just off Highway 37 in Lac Ste. Anne County, you're minutes from the recreational gems of several nearby lakes and close to the town of Onoway for everyday essentials. This gently rolling lot could be ideal for a walkout and is your canvas to create the peaceful country lifestyle you've always envisioned. Whether you're ready to build now or invest for the future, affordable vacant land like this doesn't come along every day. Embrace the opportunity to live close to nature while staying connected to the amenities you love.