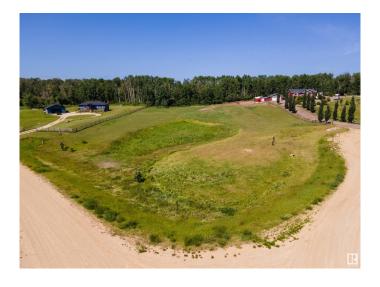

## \$89,900

0 Bedroom, 0.00 Bathroom, Rural on 2.72 Acres

Bridlewood Mews, Rural Lac Ste. Anne County, AB

Tucked away in the quiet charm of Bridlewood Mews, this 2.72 acre parcel offers the perfect blend of tranquility and convenience. Located just off Highway 37 in Lac Ste. Anne County, you're minutes from the recreational gems of several nearby lakes and close to the town of Onoway for everyday essentials. This gently rolling lot could be ideal for a walkout and is your canvas to create the peaceful country lifestyle you've always envisioned. Whether you're ready to build now or invest for the future, affordable vacant land like this doesn't come along every day. Embrace the opportunity to live close to nature while staying connected to the amenities you love.