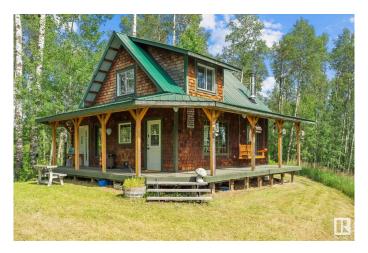

#### \$525,000

1 Bedroom, 0.00 Bathroom, 812 sqft Rural on 40.28 Acres

None, Rural Leduc County, AB

Welcome to your private wilderness retreat! Nestled on 40 acres of treed land, this unique off-grid cabin offers year-round peace and panoramic views from its hilltop location. It's insulated to support year-round temperatures, powered by solar, and heated with a wood stove and propane heaterâ€"an ideal escape for nature lovers or outdoor enthusiasts. The land features extensive walking and quad trails, a cleared building site near the front, and abundant wildlife including moose and deer. Whether you're after a weekend getaway, a hunting base, or a future dream home, this property is full of potential. The existing cabin is great for seasonal use or guests, and the serene setting offers unmatched tranquility just 45 minutes from Edmonton. A rare chance to own 40 acres of Alberta wildernessâ€"quiet, private, and full of possibility!

## **Essential Information**

MLS® # E4445685

Price \$525,000

Bedrooms 1

Bathrooms 0.00 Square Footage 812 Acres 40.28

Year Built 2002 Type Rural

Sub-Type Detached Single Family

Style 1 and Half Storey

## **Amenities**

Features Fire Pit, Front Porch, Open Beam

### **Exterior**

Exterior Wood

Exterior Features Environmental Reserve, Not Fenced, Not Landscaped, Private Setting,

Recreation Use, Rolling Land, Treed Lot

Construction Wood Foundation Block