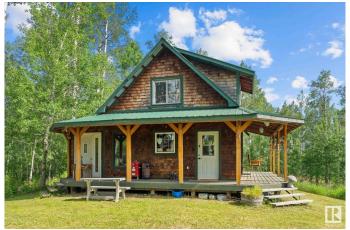

#### \$525,000

1 Bedroom, 0.00 Bathroom, 812 sqft Rural on 40.28 Acres

None, Rural Leduc County, AB

Welcome to your private wilderness retreat! Nestled on 40 acres of treed land, this unique off-grid cabin offers year-round peace and panoramic views from its hilltop location. It's insulated to support year-round temperatures, powered by solar, and heated with a wood stove and propane heaterâ€"an ideal escape for nature lovers or outdoor enthusiasts. The land features extensive walking and quad trails, a cleared building site near the front, and abundant wildlife including moose and deer. Whether you're after a weekend getaway, a hunting base, or a future dream home, this property is full of potential. The existing cabin is great for seasonal use or guests, and the serene setting offers unmatched tranquility just 45 minutes from Edmonton. A rare chance to own 40 acres of Alberta wildernessâ€"quiet, private, and full of possibility!

## **Essential Information**

MLS® # E4445685

Price \$525,000

Bedrooms 1

Bathrooms 0.00 Square Footage 812 Acres 40.28

Year Built 2002 Type Rural

Sub-Type Detached Single Family

Style 1 and Half Storey

## **Amenities**

Features Fire Pit, Front Porch, Open Beam

### **Exterior**

Exterior Wood

Exterior Features Environmental Reserve, Not Fenced, Not Landscaped, Private Setting,

Recreation Use, Rolling Land, Treed Lot

Construction Wood Foundation Block