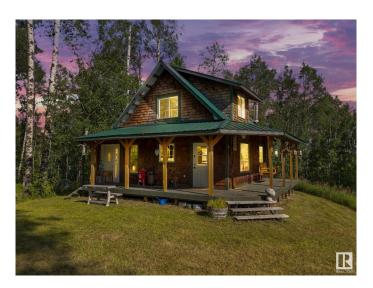

#### \$525,000

1 Bedroom, 0.00 Bathroom, 812 sqft Rural on 40.28 Acres

None, Rural Leduc County, AB

Welcome to your private wilderness retreat! Nestled on 40 acres of treed land, this unique off-grid cabin offers year-round peace and panoramic views from its hilltop location. It's insulated to support year-round temperatures, powered by solar, and heated with a wood stove and propane heaterâ€"an ideal escape for nature lovers or outdoor enthusiasts. The land features extensive walking and quad trails, a cleared building site near the front, and abundant wildlife including moose and deer. Whether you're after a weekend getaway, a hunting base, or a future dream home, this property is full of potential. The existing cabin is great for seasonal use or guests, and the serene setting offers unmatched tranquility just 45 minutes from Edmonton. A rare chance to own 40 acres of Alberta wildernessâ€"quiet, private, and full of possibility!

## **Essential Information**

MLS® # E4445685

Price \$525,000

Bedrooms 1

Bathrooms 0.00 Square Footage 812 Acres 40.28

Year Built 2002 Type Rural

Sub-Type Detached Single Family

Style 1 and Half Storey

## **Amenities**

Features Fire Pit, Front Porch, Open Beam

### **Exterior**

Exterior Wood

Exterior Features Environmental Reserve, Not Fenced, Not Landscaped, Private Setting,

Recreation Use, Rolling Land, Treed Lot

Construction Wood Foundation Block