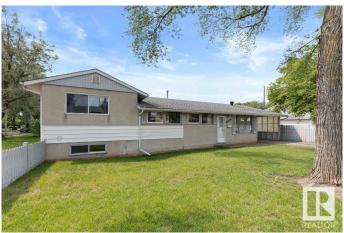

## \$399.900

3 Bedroom, 2.00 Bathroom, 1,517 sqft Single Family on 0.00 Acres

Calder, Edmonton, AB

Welcome to 11403 129 Ave! This unique bungalow with a spacious addition sits on a huge corner lot in Calder, zoned RF2â€"ideal for investors, developers, or first-time buyers. The main floor offers 2 bedrooms plus a den, a 4-piece bath, spacious kitchen, dining area, and a comfortable living room. Upstairs features a private primary suite with its own cozy living space and a 3-piece ensuiteâ€"perfect for multi-generational living or a quiet retreat. The unfinished basement offers loads of potential for future development or storage. The large lot provides space for a garage, garden suite, or future infill. Located in an up-and-coming neighborhood with active infill development, close to schools, shopping, transit, and an off-leash dog park. A fantastic opportunity with flexibility and long-term value!

## Interior

Interior Features ensuite bathroom

Appliances Dryer, Refrigerator, Storage Shed, Stove-Electric, Washer, Window

Coverings

Heating Forced Air-1, Natural Gas

Stories 1

Has Basement Yes

Basement Full, Unfinished