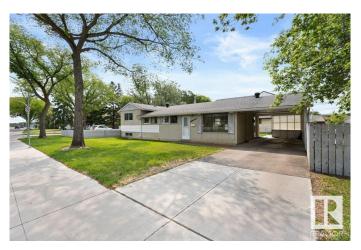

## \$399.900

3 Bedroom, 2.00 Bathroom, 1,517 sqft Single Family on 0.00 Acres

Calder, Edmonton, AB

Welcome to 11403 129 Ave! This unique bungalow with a spacious addition sits on a huge corner lot in Calder, zoned RF2â€"ideal for investors, developers, or first-time buyers. The main floor offers 2 bedrooms plus a den, a 4-piece bath, spacious kitchen, dining area, and a comfortable living room. Upstairs features a private primary suite with its own cozy living space and a 3-piece ensuiteâ€"perfect for multi-generational living or a quiet retreat. The unfinished basement offers loads of potential for future development or storage. The large lot provides space for a garage, garden suite, or future infill. Located in an up-and-coming neighborhood with active infill development, close to schools, shopping, transit, and an off-leash dog park. A fantastic opportunity with flexibility and long-term value!

## **Exterior**

Exterior Wood, Stucco

Exterior Features Fenced, Landscaped, Playground Nearby, Public Transportation,

Schools, Shopping Nearby, See Remarks

Roof Asphalt Shingles

Construction Wood, Stucco

Foundation Concrete Perimeter