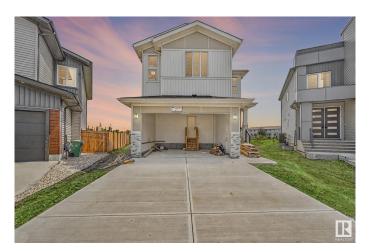

# \$629,900 - 150 Creekside Lane Lane, Leduc

MLS® #E4446002

## \$629,900

1 Bedroom, 3.00 Bathroom, 2,067 sqft Single Family on 0.00 Acres

Creekside (Leduc), Leduc, AB

This upgraded home offers over 2,000 sq ft of well-designed living space with quality finishes throughout. The main floor features a modern kitchen, a convenient spice kitchen, a bedroom, and a full bathroom. Upstairs includes a spacious primary suite with 5-piece ensuite, two additional bedrooms, and a bonus room. Interior highlights include glass railings and no carpet on the main and upper floors (carpet only on stairs). A separate side entrance to the basement provides potential for future development. Located in a quiet cul-de-sac with easy access to Highway 2, Edmonton International Airport, and nearby shopping and amenities.