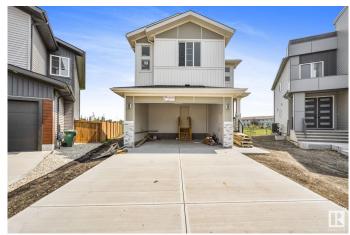

# \$629,900 - 150 Creekside Lane Lane, Leduc

MLS® #E4446002

## \$629,900

1 Bedroom, 3.00 Bathroom, 2,067 sqft Single Family on 0.00 Acres

Creekside (Leduc), Leduc, AB

This upgraded home offers over 2,000 sq ft of well-designed living space with quality finishes throughout. The main floor features a modern kitchen, a convenient spice kitchen, a bedroom, and a full bathroom. Upstairs includes a spacious primary suite with 5-piece ensuite, two additional bedrooms, and a bonus room. Interior highlights include glass railings and no carpet on the main and upper floors (carpet only on stairs). A separate side entrance to the basement provides potential for future development. Located in a quiet cul-de-sac with easy access to Highway 2, Edmonton International Airport, and nearby shopping and amenities.