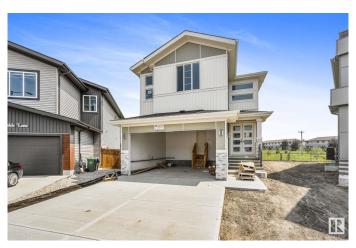

# \$629,900 - 150 Creekside Lane Lane, Leduc

MLS® #E4446002

## \$629,900

1 Bedroom, 3.00 Bathroom, 2,067 sqft Single Family on 0.00 Acres

Creekside (Leduc), Leduc, AB

This upgraded home offers over 2,000 sq ft of well-designed living space with quality finishes throughout. The main floor features a modern kitchen, a convenient spice kitchen, a bedroom, and a full bathroom. Upstairs includes a spacious primary suite with 5-piece ensuite, two additional bedrooms, and a bonus room. Interior highlights include glass railings and no carpet on the main and upper floors (carpet only on stairs). A separate side entrance to the basement provides potential for future development. Located in a quiet cul-de-sac with easy access to Highway 2, Edmonton International Airport, and nearby shopping and amenities.