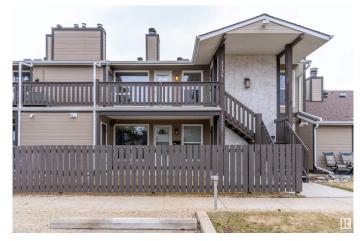

# \$195,000 - 1134 Saddleback Road, Edmonton

MLS® #E4446152

### \$195,000

2 Bedroom, 1.00 Bathroom, 957 sqft Condo / Townhouse on 0.00 Acres

Skyrattler, Edmonton, AB

FRESHLY PAINTED and ALL NEW FLOORING in Living/Dining/Kitchen/Pantry and Bedrooms. Welcome to Hunters Run on Saddleback Road, 2 bed 1 bath unit is ideal for ANY first time home buyer or a savvy investor. The unit is beautifully located close to a playground, and is on a bus route offering direct connectivity to Century Park. Amenities and shopping are close by. Access to Anthony Henday and QE2 is a breeze. A well managed and a very quiet complex is a bonus. The unit has had numerous upgrades in the last 2 years including granite countertops, newer Hot Water Tank, new flooring, fresh paint and new LED lights. The corner pantry offers lots of space, and there's a separate storage unit on the same floor.

## **Exterior**

Exterior Wood, Stucco

Exterior Features Airport Nearby, Playground Nearby, Public Transportation, Shopping

Nearby

Roof Asphalt Shingles
Construction Wood, Stucco

Foundation Concrete Perimeter