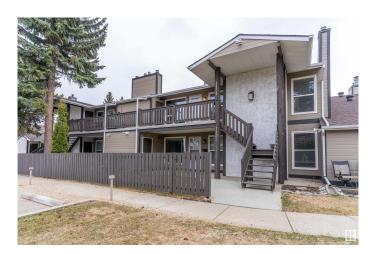

# \$195,000 - 1134 Saddleback Road, Edmonton

MLS® #E4446152

### \$195,000

2 Bedroom, 1.00 Bathroom, 957 sqft Condo / Townhouse on 0.00 Acres

Skyrattler, Edmonton, AB

FRESHLY PAINTED and ALL NEW FLOORING in Living/Dining/Kitchen/Pantry and Bedrooms. Welcome to Hunters Run on Saddleback Road, 2 bed 1 bath unit is ideal for ANY first time home buyer or a savvy investor. The unit is beautifully located close to a playground, and is on a bus route offering direct connectivity to Century Park. Amenities and shopping are close by. Access to Anthony Henday and QE2 is a breeze. A well managed and a very quiet complex is a bonus. The unit has had numerous upgrades in the last 2 years including granite countertops, newer Hot Water Tank, new flooring, fresh paint and new LED lights. The corner pantry offers lots of space, and there's a separate storage unit on the same floor.

## **Exterior**

Exterior Wood, Stucco

Exterior Features Airport Nearby, Playground Nearby, Public Transportation, Shopping

Nearby

Roof Asphalt Shingles
Construction Wood, Stucco

Foundation Concrete Perimeter