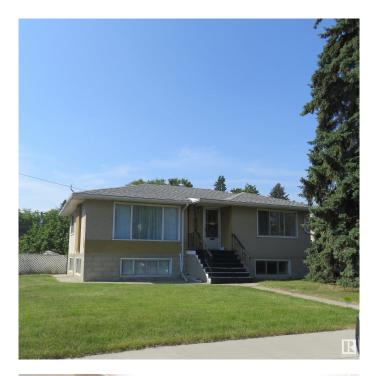

## \$419,800 - 13719 118 Avenue, Edmonton

MLS® #E4446394

## \$419,800

5 Bedroom, 2.00 Bathroom, 1,012 sqft Single Family on 0.00 Acres

Woodcroft, Edmonton, AB

In the Woodcroft neighborhood this raised style bungalow has a developed basement with a 2nd kitchen, appliances, 2nd living room, 3 bedrooms, bathroom and a separate rear entrance. The main floor of this home has a living room with a natural light window and dining space which then flows into the kitchen with new appliances, cabinets and counter space. For convenience there is a main floor laundry. The primary bedroom has a large window and closet for easy access to clothing. The other bedroom has a closet and a south sunny window and down the hall is a bathroom with a vanity and shower tub. This home offers 2+3 bedrooms, 2 bathrooms and a double garage with a rear lane. The sun room is open to the south fenced treed yard that gives natural outdoor living. Located near schools, parks, restaurants, shopping, public transportation, NAIT, and Royal Alex Hospital. This home has just been painted inside, hardwood and carpets, new appliances, newer hot water tank, newer shingles on house and garage