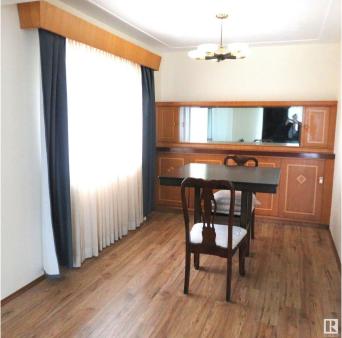

## \$419,800

5 Bedroom, 2.00 Bathroom, 1,012 sqft Single Family on 0.00 Acres

Woodcroft, Edmonton, AB

In the Woodcroft neighborhood this raised style bungalow has a developed basement with a 2nd kitchen, appliances, 2nd living room, 3 bedrooms, bathroom and a separate rear entrance. The main floor of this home has a living room with a natural light window and dining space which then flows into the kitchen with new appliances, cabinets and counter space. For convenience there is a main floor laundry. The primary bedroom has a large window and closet for easy access to clothing. The other bedroom has a closet and a south sunny window and down the hall is a bathroom with a vanity and shower tub. This home offers 2+3 bedrooms, 2 bathrooms and a double garage with a rear lane. The sun room is open to the south fenced treed yard that gives natural outdoor living. Located near schools, parks, restaurants, shopping, public transportation, NAIT, and Royal Alex Hospital. This home has just been painted inside, hardwood and carpets, new appliances, newer hot water tank, newer shingles on house and garage