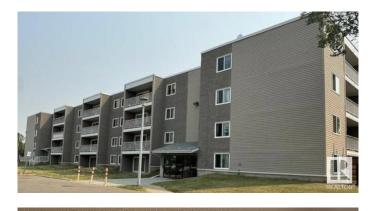

# \$123,800 - 408 18204 93 Avenue, Edmonton

MLS® #E4446844

#### \$123.800

1 Bedroom, 1.00 Bathroom, 695 sqft Condo / Townhouse on 0.00 Acres

Belmead, Edmonton, AB

Top floor spacious apartment with amazing view and nice balcony Beautifully & freshly renovated! Brand new high quality flooring, all through the apartment, new baseboards, nicely and newly painted all over the place. Attention investors! Great opportunity! WEM block away/ Walking distance to WEST EDMONTON MALL! The quiet top floor, comes with a parking install. This spacious apartment at the top floor has a rare amazing city view. Tons of natural light, Nice kitchen with pantry, huge living space and a huge primary bedroom. Located near to shopping, public transportation, schools, playgrounds and countless other amenities. Perfect for any investor or first time buyer. Excellent Belmead location! Positive cash flow for investor, or cheaper than rent for first time buyer. 1Bedroom, large closet, full bath, extra privacy door for separating the bedroom& bathroom area.

### **Exterior**

Exterior Wood, Stucco

Exterior Features Golf Nearby, Playground Nearby, Public Transportation, Shopping

Nearby

Roof Tar & amp; Gravel

Construction Wood, Stucco

Foundation Concrete Perimeter