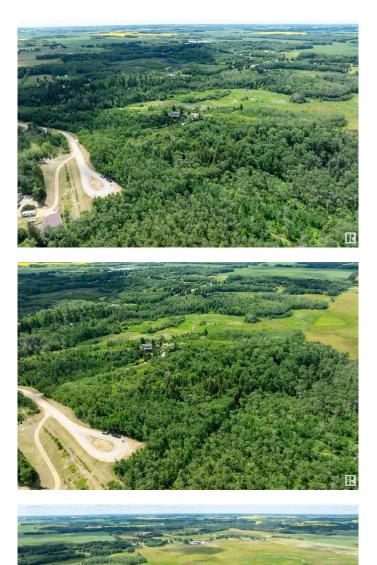

### \$170,000

0 Bedroom, 0.00 Bathroom, Rural on 7.22 Acres

Peace Hills Heights, Rural Wetaskiwin County, AB

Discover the perfect canvas for your dream home or investment project with this exceptional 7.22-acre parcel nestled in the desirable community of Peace Hills Heights, just minutes from Wetaskiwin. This expansive piece of land offers the tranquility of country living with the convenience of nearby city amenities. Surrounded by natural beauty and gently rolling landscapes, the property provides ample space for building, recreation, and future development. Whether you're envisioning a private estate, hobby farm, or simply a peaceful retreat, this land offers endless possibilities.