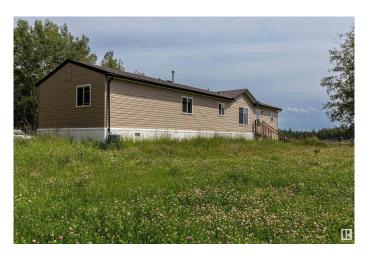

### \$350,000

4 Bedroom, 2.00 Bathroom, 1,508 sqft Rural on 2.50 Acres

Lac Ste Anne, Rural Lac Ste. Anne County, AB

Step into your slice of affordable luxury. Built in 2021, this 4-bedroom, 2-bath country home sits on 2.5 acres of private landâ€"where you can watch bison roam the nearby fields right from your kitchen window. The spacious layout includes a walk-in closet, ensuite bath, and cozy fire pit for starlit evenings. Over 2 sheds offer room for hobbies, toys, or tools. With endless parking and the peace of country living, it's perfect for anyone craving space, freedom, and charm without sacrificing comfort. Just 14 min from Sangudo and 23 min from Lake Isle, this isn't just a homeâ€"it's a lifestyle upgrade. Whether it's your first home or forever home, luxury isn't a price tag. It's a feelingâ€"and this one delivers.

#### **Exterior**

Exterior Modular

Exterior Features Backs Onto Park/Trees, Fenced, Picnic Area

Construction Modular Foundation Piling