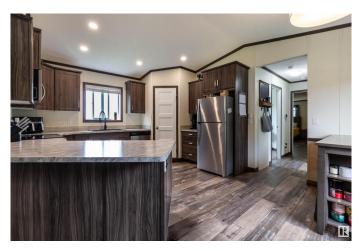

### \$350,000

4 Bedroom, 2.00 Bathroom, 1,508 sqft Rural on 2.50 Acres

Lac Ste Anne, Rural Lac Ste. Anne County, AB

Step into your slice of affordable luxury. Built in 2021, this 4-bedroom, 2-bath country home sits on 2.5 acres of private landâ€"where you can watch bison roam the nearby fields right from your kitchen window. The spacious layout includes a walk-in closet, ensuite bath, and cozy fire pit for starlit evenings. Over 2 sheds offer room for hobbies, toys, or tools. With endless parking and the peace of country living, it's perfect for anyone craving space, freedom, and charm without sacrificing comfort. Just 14 min from Sangudo and 23 min from Lake Isle, this isn't just a homeâ€"it's a lifestyle upgrade. Whether it's your first home or forever home, luxury isn't a price tag. It's a feelingâ€"and this one delivers.

#### Interior

Interior Features ensuite bathroom

Heating Forced Air-1, Propane

Stories 1

Has Basement Yes

Basement None, No Basement